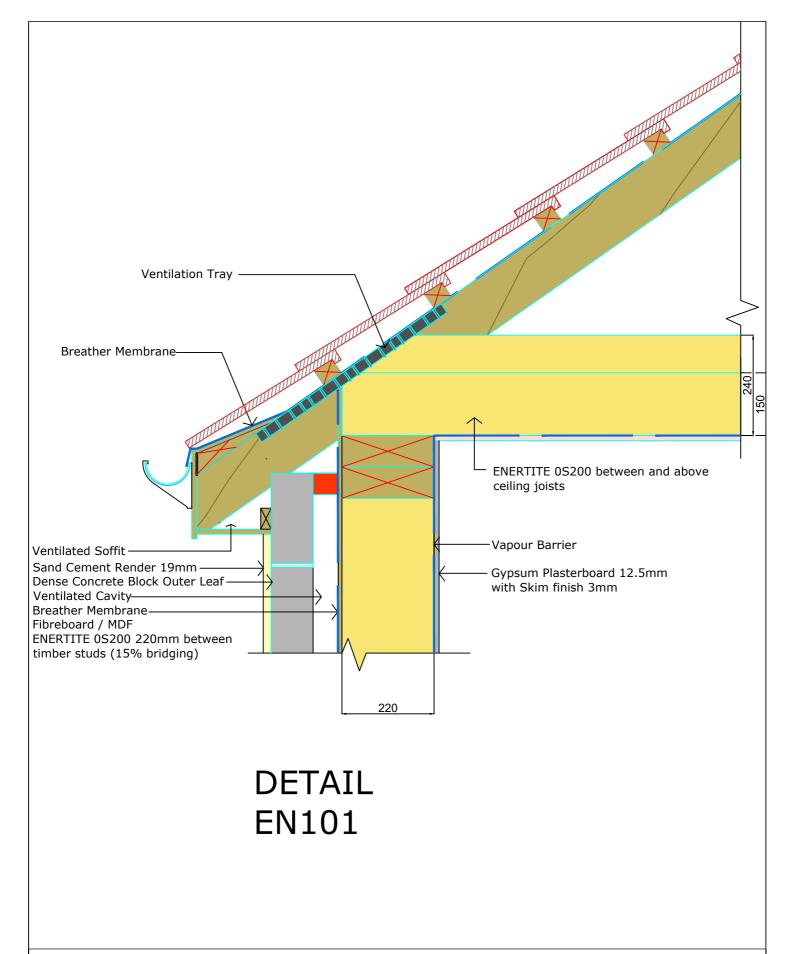

| Project Title: New Build - Timber Frame Inner Leaf,<br>Block Outer Leaf, Eaves, Ventilated Soffit, Insulated<br>at Ceiling. |                                                    |                 | Approved By: PW /BMC |
|-----------------------------------------------------------------------------------------------------------------------------|----------------------------------------------------|-----------------|----------------------|
|                                                                                                                             | Project: Enertite OS200<br>Open Cell Foam Standard | Drawing No: 101 | Date: 11/09/2018     |